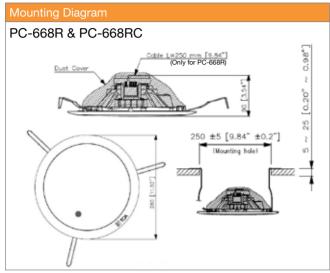

## **Features**

- > 15W, 8" double cone-type
- > Spring clamp mechanism for easy mounting to ceiling
- High cost performance
  PP Resin, SECC punching net

| Specifications             |                                                                                     |                                                               |  |
|----------------------------|-------------------------------------------------------------------------------------|---------------------------------------------------------------|--|
| Model                      | PC-668R                                                                             | PC-668RC                                                      |  |
| Rated Input                | 15W (100V, 70V line)                                                                |                                                               |  |
| Impedance Option           | 1                                                                                   | 00V line: 670Ω (15W), 1kΩ (10W), 2kΩ (5W), 3.3kΩ (3W)         |  |
|                            | 70V lines                                                                           | : 330Ω (15W), 670Ω (7.5W), 1kΩ (5W), 2kΩ (2.5W), 3.3kΩ (1.5W) |  |
| Sensitivity                | 96dB (Pink Noise 500Hz ~ 5,000Hz / 1W, 1m)                                          |                                                               |  |
| Frequency Response         | 65 - 20,000Hz (-20dB below peak SPL)                                                |                                                               |  |
| Speaker Component          | 20cm (8") double cone-type                                                          |                                                               |  |
| Dimensions for Fixing Hole | Mounting hole: $\varphi$ 250 ± 5mm ( $\varphi$ 9.84" ± 0.2")                        |                                                               |  |
|                            | Ceiling thickness: 5 - 25mm (0.2 - 1.98")                                           |                                                               |  |
| Input Connector            | -                                                                                   | Push-In connector (Bridging and branch connection possible)   |  |
| Speaker Mounting Method    | Spring Clamp                                                                        |                                                               |  |
| Finish                     | Panel: Polypropylene resin, traffic-white (RAL 9016 equivalent)                     |                                                               |  |
|                            | Grille: Surface-treated steel plate net, traffic-white (RAL 9016 equivalent), paint |                                                               |  |
| Dimensions                 | φ280 x 90 (D) mm (φ11.02" x 3.54")                                                  |                                                               |  |
| Weight                     | 960g (2.12lb)                                                                       | 970g (2.14lb)                                                 |  |
| Accessory                  | Paper pattern ··· 1                                                                 |                                                               |  |