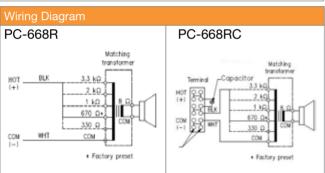

## PC-668R & PC-668RC Ceiling Mount Speaker

The PC-668R & PC-688RC is a Ceiling Mount Speaker with integrated resin panel and speaker frame. It feature spring clamp mechanism for easy speaker mounting to ceiling. The slim speaker frame design allows it to blend into the interior design of the application easily. Input impedance can be easily adjusted by changing the tap of the transformer. PC-668RC, comes with input terminal block which makes cable connection easy when bridging wires.

## **Features**

- > 15W, 8" double cone-type
- > Spring clamp mechanism for easy mounting to ceiling
- High cost performance
  PP Resin, SECC punching net

| Specifications             |                                                                                     |                                                               |  |
|----------------------------|-------------------------------------------------------------------------------------|---------------------------------------------------------------|--|
| Model                      | PC-668R                                                                             | PC-668RC                                                      |  |
| Rated Input                | 15W (100V, 70V line)                                                                |                                                               |  |
| Impedance Option           | 1                                                                                   | 00V line: 670Ω (15W), 1kΩ (10W), 2kΩ (5W), 3.3kΩ (3W)         |  |
|                            | 70V lines                                                                           | : 330Ω (15W), 670Ω (7.5W), 1kΩ (5W), 2kΩ (2.5W), 3.3kΩ (1.5W) |  |
| Sensitivity                | 96dB (Pink Noise 500Hz ~ 5,000Hz / 1W, 1m)                                          |                                                               |  |
| Frequency Response         | 65 - 20,000Hz (-20dB below peak SPL)                                                |                                                               |  |
| Speaker Component          | 20cm (8") double cone-type                                                          |                                                               |  |
| Dimensions for Fixing Hole | Mounting hole: $\varphi$ 250 ± 5mm ( $\varphi$ 9.84" ± 0.2")                        |                                                               |  |
|                            | Ceiling thickness: 5 - 25mm (0.2 - 1.98")                                           |                                                               |  |
| Input Connector            | -                                                                                   | Push-In connector (Bridging and branch connection possible)   |  |
| Speaker Mounting Method    | Spring Clamp                                                                        |                                                               |  |
| Finish                     | Panel: Polypropylene resin, traffic-white (RAL 9016 equivalent)                     |                                                               |  |
|                            | Grille: Surface-treated steel plate net, traffic-white (RAL 9016 equivalent), paint |                                                               |  |
| Dimensions                 | φ280 x 90 (D) mm (φ11.02" x 3.54")                                                  |                                                               |  |
| Weight                     | 960g (2.12lb)                                                                       | 970g (2.14lb)                                                 |  |
| Accessory                  | Paper pattern ··· 1                                                                 |                                                               |  |