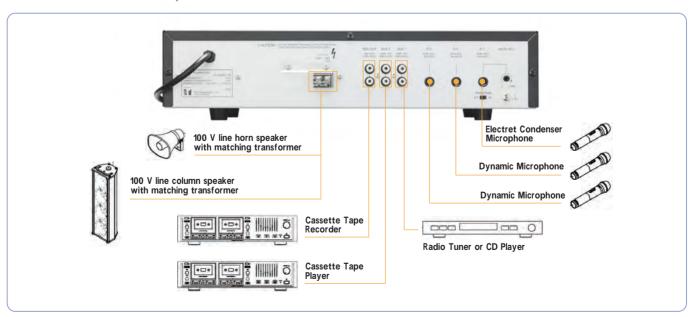

|
| Indicator           | Power, Signal, Peak                                                           |                             |                            |                            |
| Finish              | Panel: ABS resin, black / Case: Steel plate, black                            |                             |                            |                            |
| Dimensions          | 420 (W) x 100.6 (H) x 280.3 (D) mm                                            |                             |                            |                            |
| Weight              | 4 kg                                                                          | 4.6 kg                      | 4 kg                       |                            |

## Connection Example