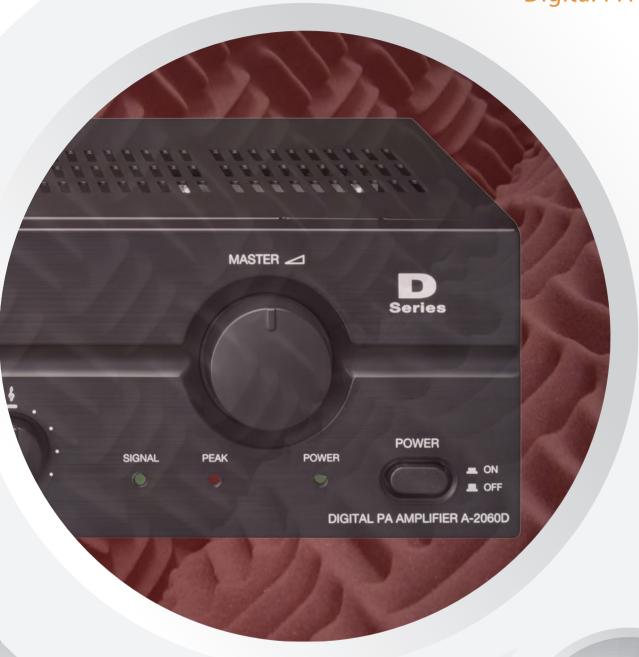

#### **Features**

- 3 microphone inputs, 2 AUX input and 1 recording output
- Speaker output of constant voltage distribution system (100 V)
- · Independent tone control of boost and cut type for both high and low frequency
- MIC 1 with phantom power and mute function
- · Current limiter to prevent damage due to current overload
- Excess heat limit to protect the transistor and power transformer

## **Specifications**

| Digital PA Ampli er | A-2030D                                                                       | A-2060D                     | A-2120D                    | A-2240D                    |
|---------------------|-------------------------------------------------------------------------------|-----------------------------|----------------------------|----------------------------|
| Power Source        | 220 - 240 V AC, 50/60 Hz                                                      |                             |                            |                            |
| Rated Power Output  | 30 W                                                                          | 60 W                        | 120 W                      | 240 W                      |
| Power Consumption   | 12 W                                                                          | 16 W                        | 30 W                       | 48 W                       |
| Frequency Response  | 50 Hz - 20 kHz (±3 dB)                                                        |                             |                            |                            |
| Distortion          | Less than 1% at 1 kHz, 1/3 Rated Power                                        |                             |                            |                            |
| Input               | MIC 1 - 3: -60 dB*, 600 , balanced, Phone Jack                                |                             |                            |                            |
|                     | AUX1, 2: -20 dB*, 10 k , unbalanced, RCA Pin Jack                             |                             |                            |                            |
| Output              | High Impedance: 330 (100 V)                                                   | High Impedance: 167 (100 V) | High Impedance: 83 (100 V) | High Impedance: 42 (100 V) |
|                     | Speaker out: Balanced (oating) / Recout: 0 dB*, 600, unbalanced, RCA Pin Jack |                             |                            |                            |
| Phantom Power       | DC +21 V (MIC 1)                                                              |                             |                            |                            |
| S/N Ratio           | Over 60 dB                                                                    |                             |                            |                            |
| Tone Control        | Bass: ±10 dB at 100 Hz / Treble: ±10 dB at 10 kHz                             |                             |                            |                            |
| Muting              | MIC 1: Mutes other input signals by 0 - 30 dB attenuation                     |                             |                            |                            |
| Indicator           | Power, Signal, Peak                                                           |                             |                            |                            |
| Finish              | Panel: ABS resin, black / Case: Steel plate, black                            |                             |                            |                            |
| Dimensions          | 420 (W) x 100.6 (H) x 280.3 (D) mm                                            |                             |                            |                            |
| Weight              | 4 kg                                                                          | 4.6 kg                      | 4 kg                       |                            |